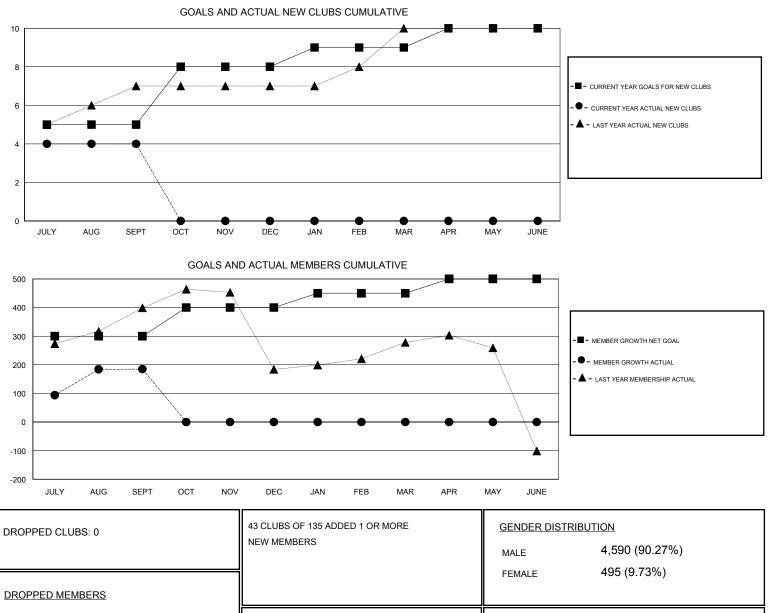

## District 324A4

Results as of: 9/30/2019

| GMT:                           | LOCATION INDIA |   |   |                                  |     |     | GMT CA |
|--------------------------------|----------------|---|---|----------------------------------|-----|-----|--------|
| Clubs<br>RESULTS FOR 2019-2020 |                |   |   | Members<br>RESULTS FOR 2019-2020 |     |     |        |
|                                |                |   |   |                                  |     |     |        |
| JULY/AUG/SEPT                  | 5              | 4 | 0 | JULY/AUG/SEPT                    | 300 | 290 | 90     |
| OCT/NOV/DEC                    | 3              | 0 | 0 | OCT/NOV/DEC                      | 100 | 0   | 0      |
| JAN/FEB/MAR                    | 1              | 0 | 0 | JAN/FEB/MAR                      | 50  | 0   | 0      |
| APR/MAY/JUNE                   | 1              | 0 | 0 | APR/MAY/JUNE                     | 50  | 0   | 0      |